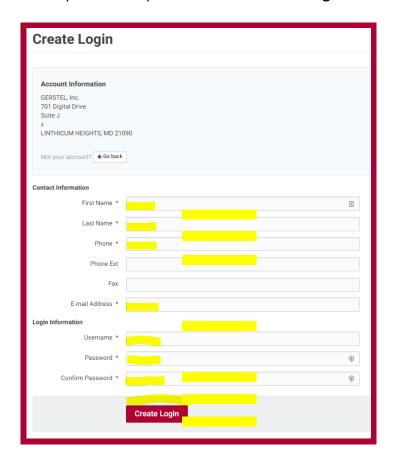

e and are an existing customer you can setup your web-store account by following these instructions. You will need your Company Account # and Billing Zip Code to accomplish this. If we have not previously shipped to you please contact Customer Service first.

You can search for part numbers without logging into an account. But if you need to see pricing information and wish to place orders you will need to **Create Account** located on the black Menu Bar toward the left.



Next select Identify your account and create a login located under Existing Customer?



Next, you'll need to **Verify Your Billing Account Information**. Complete the Account # and the Billing Zip Code, enter the Security Code. Hit **Proceed** 



Next, Create Login and complete the required fields then Create Login.