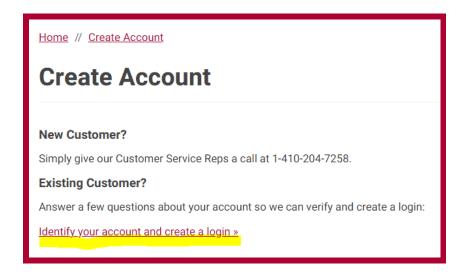

Next select Identify your account and create a login located under Existing Customer?

Next, you'll need to **Verify Your Billing Account Information**. Complete the Account # and the Billing Zip Code, enter the Security Code. Hit **Proceed** 