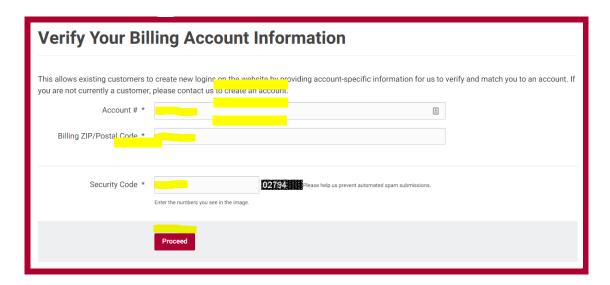

Next select Identify your account and create a login located under Existing Customer?

Next, you'll need to **Verify Your Billing Account Information**. Complete the Account # and the Billing Zip Code, enter the Security Code. Hit **Proceed** 